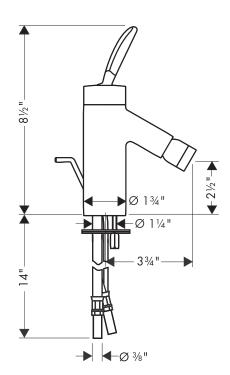

The measurements shown are for reference only.

Products and specifications shown are subject to change without notice.

Specification sheet revised 11/2007

## **Product Features**

- Single hole mounting
- Single control with ceramic cartridge
- Swivel aerator
- Cascade no-clog aerator
- 2.2 gpm max.
- Includes pop-up drain

## **Installation Notes**

- Not suitable for use on vertical spray bidets
- 3/8" supply hoses requires 3/8" compression fittings